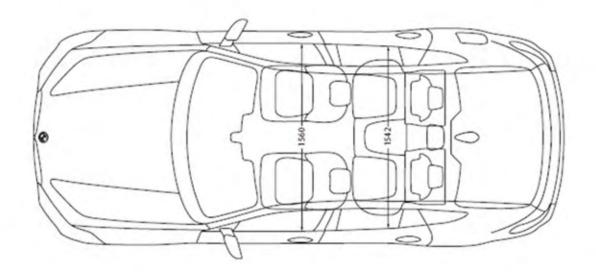

### S P E C I F I C A T I O N S

| SPECIFICATIONS                                                                                     | X6 xDrive40i | X6 M60i xDrive | المواصفات                                                                                                                                                 |
|----------------------------------------------------------------------------------------------------|--------------|----------------|-----------------------------------------------------------------------------------------------------------------------------------------------------------|
| Engines & Transmissions                                                                            |              |                | المحركات و ناقلات الحركة                                                                                                                                  |
| TwinPower Turbo 6-cylinder petrol engine                                                           | 0            |                | محرك ۲ إسطوانات TwinPower Turbo                                                                                                                           |
| M TwinPower Turbo V8-cylinder petrol engine                                                        |              | 0              | محرك ۸ إسطوانات M TwinPower                                                                                                                               |
| 8-Speed Sport Steptronic Transmission with gear shift paddles                                      | 0            | 0              | ناقل حركة رياضى ٨ سرعات مزود ببدالات للسرعة على عجلة القياده                                                                                              |
| Equipment                                                                                          |              |                | التجهيزات                                                                                                                                                 |
| Safety                                                                                             |              |                | الأمان                                                                                                                                                    |
| Active Guard:                                                                                      |              |                | نظام الحماية النشط:                                                                                                                                       |
| Lane Departure Warning with Active Return<br>Front Collision Warning with Brake Intervention       |              |                | نظام التنبيه عند مغادرة الحارة المرورية مع مساعد عودة السيارة للمسار<br>نظام التنبيه وتغعيل المكابح عند الاقتراب من الاصطدام                              |
| Speed Limit Info including Prediction and no Overtaking Indicator                                  | 0            | 0              | نظام عرض وضبط سرعة السيارة حسب السرعة القانونية                                                                                                           |
| Left-turn warning (vehicle) with brake function                                                    |              |                | نظام التحذير عند الانعطاف لليسار مع نظام تفعيل المكابح                                                                                                    |
| Evasion assistant                                                                                  |              |                | نظام تحويل مسار السيارة في حالة الطوارق (الاقتراب من الاصطدام)                                                                                            |
| Active protection                                                                                  | 0            | 0              | نظام الحماية التفاعلى                                                                                                                                     |
| Anti Lock Braking System (ABS)                                                                     | 0            | 0              | نظام منع الانغلاق للمكابح                                                                                                                                 |
| Attentiveness assistant                                                                            | 0            | 0              | نظام مساعدة السائق على الانتباه اثناء القيادة                                                                                                             |
| Automatic Stability Control (ASC)                                                                  | 0            | 0              | نظام التحكم الإلكتروني في ثبات السيارة                                                                                                                    |
| Brake Assist                                                                                       | 0            | 0              | نظام المؤازرة للمكابح                                                                                                                                     |
| Brake Energy Regeneration                                                                          | 0            | 0              | نظام إعادة توليد الطاقة الكهربائية لنظام المكابح ذاتيا                                                                                                    |
| Brake-pad wear indicator                                                                           |              | 0              | المحتودة تأكل الفرامل                                                                                                                                     |
|                                                                                                    | -            | -              |                                                                                                                                                           |
| Central locking                                                                                    | 0            | 0              | نظام القفل المركزي                                                                                                                                        |
| Cornering Brake Control (CBC)                                                                      | 0            | 0              | نظام التحكم في المكابح عند الملفات                                                                                                                        |
| Crash Sensor                                                                                       | 0            | 0              | حساس تصادم لحماية الركاب                                                                                                                                  |
| Curtain head airbags front and rear                                                                | 0            | 0              | ستائر حماية هوائية امامية وخلفية                                                                                                                          |
| Driver and front passenger airbags with occupation detector                                        | 0            | 0              | وسائد هوائية للسائق والراكب الامامي مع مستشعر اشغال المقعد                                                                                                |
| Dynamic Brake Control (DBC)                                                                        | 0            | 0              | نظام التحكم الديناميكى فى فرملة السيارة                                                                                                                   |
| Dynamic Braking Lights                                                                             | 0            | 0              | اضاءة ديناميكية في المصابيح الخلفية                                                                                                                       |
| Dynamic Stability Control (DSC)                                                                    | 0            | 0              | نظام التحكم الديناميكى فى ثبات السيارة                                                                                                                    |
|                                                                                                    |              |                |                                                                                                                                                           |
| Dynamic Traction Control (DTC)                                                                     | 0            | 0              | نظام التحكم فى جر السيارة                                                                                                                                 |
| Electronic Vehicle Immobilizer                                                                     | 0            | 0              | نظام الحماية الاكترونى ضد السرقة                                                                                                                          |
| Automatic Door Locking After Drive-off                                                             | 0            | 0              | نظام غلق الأبواب بعد المغادرة                                                                                                                             |
| Hozard lights                                                                                      | 0            | 0              | أضواء المواقف الخطرة في المصابيح الخلفية                                                                                                                  |
| Hill Descent Control (HDC)                                                                         | 0            | 0              | نظام التحكم في نزول السيارة في المنحدرات                                                                                                                  |
| ISO Fix Child Seat Mounting                                                                        | 0            | 0              | نظام التثبيت لمقاعد الاطفال                                                                                                                               |
| Keyless engine start                                                                               | 0            | 0              | تشغيل المحرك بدون مفتاح                                                                                                                                   |
| PC iBrake (PostCrash approach control warning with light braking function)                         | 0            | 0              | نظام التحكم في التباطؤ - لمنع التصادمات المتعددة                                                                                                          |
| Run-flat Indicator                                                                                 |              | 0              | نظام التنبيه عند تسرب الهواء من الإطارات                                                                                                                  |
| Run-flat Tyres                                                                                     |              | -              | المرابعة بين المرابعة على المرابعة على المرابعة على المرابعة على المرابعة على المرابعة على المرابعة المرابعة ا<br>إطارات متطورة بتكنولوجيا السين بلا هواء |
| ,                                                                                                  | 0            | 0              |                                                                                                                                                           |
| Side airbags for driver and front passenger, integrated in seat backrests                          | 0            | 0              | وسائد هوائية جانبية للسائق والراكب الامامي                                                                                                                |
| Side airbags for passengers in the 2nd row of seats                                                | 0            | 0              | وسائد هوائية جانبية للصف الثاني من الركاب                                                                                                                 |
| Tire pressure monitoring system                                                                    | 0            | 0              | نظام مراقبة ضغط الإطارات                                                                                                                                  |
| Warning Triangle and First aid kit                                                                 | 0            | 0              | مثلث عاكس وحقيبة اسعاف اولية                                                                                                                              |
| xDrive                                                                                             | 0            | 0              | نظام الدفع الرباعي المتطور xDrive                                                                                                                         |
| Performance                                                                                        |              |                | الأداء                                                                                                                                                    |
| Recovery system (48v mild hybrid system)                                                           | 0            | 0              | نظام دفع هجین ٤٨ فولت                                                                                                                                     |
| Active air stream kidney grille                                                                    |              | <u> </u>       | شبكة أمامية أوتوماتيكية الفتح والغلق                                                                                                                      |
|                                                                                                    | 0            |                |                                                                                                                                                           |
| Cruise control with braking function                                                               | 0            | 0              | مثبت سرعة مزود بخاصية الكبح للمحافظة على السرعة                                                                                                           |
| Adaptive M suspension                                                                              | 0            |                | نظام التعليق المتكيف M                                                                                                                                    |
| Adoptive M Suspension Professional:<br>Active Roll Stabilization (ARS)<br>Integral Active Steering |              | 0              | لغام القطيق الدياضي الذكي M:<br>نظام منع تمايل السيارة<br>نظام التوجيه النشط، وتوجيه الدجلات الخلفية                                                      |
| M Sport brakes                                                                                     | 0            | 0              | نظام الفرامل الرياضي M                                                                                                                                    |
|                                                                                                    |              |                |                                                                                                                                                           |
| M sport exhaust system                                                                             | 0            | 0              | نظام العادم الرياضي M                                                                                                                                     |
| M Sport Differential                                                                               |              | 0              | نظام القفل التفاضلي الإلكتروني M                                                                                                                          |
| Performance Control                                                                                | 0            | 0              | نظام التحكم في الأداء و توزيع العزم على العجلات الخلفية                                                                                                   |
| Servotronic                                                                                        | 0            | 0              | نظام المؤازرة فى القيادة                                                                                                                                  |
| Variable sport steering                                                                            | 0            | 0              | نظام توجيه رياضى متغير حسب السرعه                                                                                                                         |
| Exterior                                                                                           |              |                | التصميم الذارجي                                                                                                                                           |
| Acoustic Glazing                                                                                   | 0            | 0              | زجاج أمامي و جانبي أمامي عازل للصوت                                                                                                                       |
|                                                                                                    | 0            | 0              | ريج بالدي و بالي الدي عارن للسوع<br>مصابيم المامية ذكية تفاعلية LED -خاصية انارة المنحنيات                                                                |
| Adaptive LED Headlight                                                                             |              | -              |                                                                                                                                                           |
| Automatic operation of tailgate                                                                    | 0            | 0              | نظام اوتوماتيكي لفتح و غلق غطاء الصندوق الخلفي                                                                                                            |
| BMW kidney 'Iconic Glow'                                                                           | 0            |                | الشبكة الأمامية بإضاءة مدمجه                                                                                                                              |
| BMW selective beam                                                                                 | 0            | 0              | نظام الإضاءة الذكي بخاصية عدم الإبهار                                                                                                                     |
| BMW Welcome light Carpet                                                                           | 0            | 0              | باقة الانارة الترحيبية المتحركة                                                                                                                           |
| Comfort access system                                                                              | 0            | 0              | نظام فتح وغلق الابواب والحقيبة الخلفية بدون استخدام المفتاح -عند الاقتراب من السيارة                                                                      |
| Electrical folding of exterior mirrors                                                             | 0            | 0              | مرايات خارجية قابلة للطى كهريائيا                                                                                                                         |
|                                                                                                    | 0            | 0              | سريت خارمية نبية سلى شرياني<br>إطار من الكروم الأسود اللامع للنوافذ و الزجاج الجانبى                                                                      |
| M high-gloss Shadowline                                                                            |              |                |                                                                                                                                                           |
| M high-gloss Shadowline with extended contents                                                     | 0            | 0              | الشبكة الأمامية ومخرج العادم بلون أسود لامع                                                                                                               |
| M Lights Shadowline                                                                                | 0            | 0              | الإطار الخارجي لمصابيح الإضاءة بلون أسود                                                                                                                  |