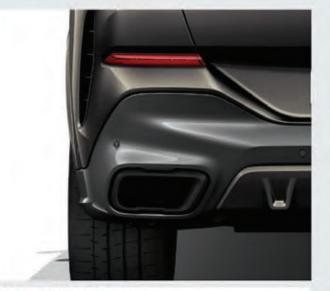

M Sport Exhaust System.

نظام العادم الرياضي M.

## THE X6 xDrive40i M Sport

M high-gloss Shadowline & M Roof rails high-gloss Shadowline & M high-gloss Shadowline with extended contents.

إطار من الكروم الأسود اللامع للنوافذ والزجاج الجانبي وقضبان السقف والشبكة الأمامية ومخرج العادم بلون أسود لامع.