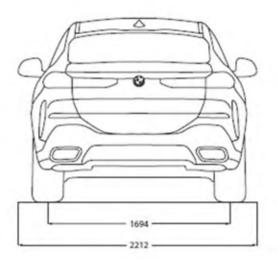

12.3 - 11.7          | استهلاك الوقود: متوسط إستهلاك -قيادة داخل المدينة وخارجها (لتر) |
| Tank Capacity (Liter)                | 83                   | 83                   | سعة خزان الوقود (لتر)                                           |
| Luggage compartment (Liter)          | 580-1530             | 580-1530             | سعة حقيبة الأمتعه (لتر)                                         |
| Curb weight (kg)                     | 2165                 | 2315                 | الوزن (کجم)                                                     |
| Ground clearance, mm                 | 216                  | 216                  | الخلوص الأرضي, ملليمتر                                          |











All dimensions are in millimetres. Luggage compartment capacity: **580-1530 litres.** 





## A WORRY-FREE JOURNEY BEGINS WITH YOUR NEW BMW.

ENJOY FREE MAINTENANCE WITH NO EXTRA FEES FOR **3 YEARS OR 60,000 KM.** 

WITH AN EXTENDED WARRANTY OF UP TO **5 YEARS OR 200,000 KM.** 

TERMS & CONDITIONS APPLY.



THE X6

## INTERIOR **UPHOLSTERY**

**BMW Individual** extended leather trim Merino



**BMW Individual** extended leather trim Merino Coffee



**BMW Individual** extended leather trim Merino Black



**BMW Individual** extended leather trim Merino Tartufo

## EXTERIOR **COLOURS**







Black Sapphire

Ν

M Carbon Black

**BMW** Individual





Dravit Grey

Tanzanite Blue





The model illustrated in this brochure shows the specifications for the Egyptian market. The may show some accessories or optional equipment which are not part of the local specifica precise infor