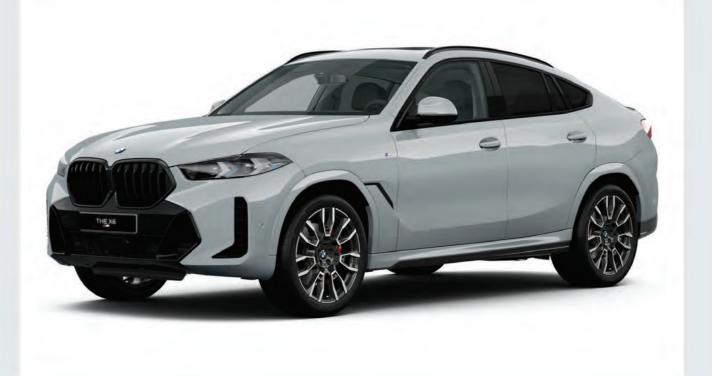

## THE X6 xDrive40i M Sport

**21" M light alloy wheels** V-spoke Bicolour with mixed tyres and runflat tyres.

**عجلات M معدنية رياضية مقاس ٢١ بوصة** بتصميم على شكل حرف 'V'.

M Leather steering wheel.

عجلة قيادة من الجلد بتصميم رياضي ومزودة بشعار "M".

## THE X6 xDrive40i M Sport

M high-gloss Shadowline & M Roof rails high-gloss Shadowline & M high-gloss Shadowline with extended contents.

إطار من الكروم الأسود اللامع للنوافذ والزجاج الجانبي وقضبان السقف والشبكة الأمامية ومخرج العادم بلون أسود لامع.

BMW kidney grille 'Iconic Glow'.

Comfort seats (18 way adjustable) in Merino leather equipped with Massage, Ventilation and Heating functions.

**مقاعد رياضية** قابلة للتعديل في ١٨ وضع مكسوة بجلد الميرينو مزودين بخاصية تدليك الضهر و التهوية و التدفئة.

Light Bar & M interior trim finishers 'Carbon Fibre'.

شبكة امامية مضيئة.

تابلوه السيارة مطعم بحلى من ألياف الكربون مزود بشريط مضيء.