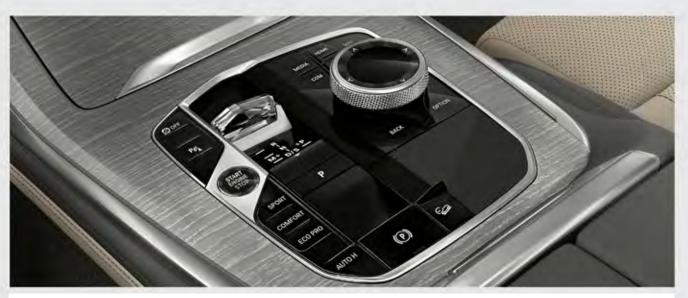

BMW Live Cockpit Professional: a Curved Display that consists of a high-resolution 12.3" instrument display and a touch optimized 14.9" control display with BMW OS 8.5.

نظام BMW للترفيه و المعلومات: يتكون من شاشتين عاليتا الوضوح والدقة أحدهما قياس ١٢,٣ بوصة لعرض عدادات القيادة والاخرى قياس ١٤,٩ لعرض بيانات القيادة وانظمة الترفيه, مجهزتين بنظام تشغيل ٥٨,٥ BMW OS.

**Glass application 'Crafted Clarity' for interior elements:** handmade polished crystal glass elements for the iDrive controller, the start/stop button and gear rocker switch.

**عناصر التحكم الداخلية مصنوعة من الكريستال:** زر إدارة المحرك و ناقل الحركة و وحدة تحكم iDrive جميعًا من الكريستال المصن*ع* يدويًا.