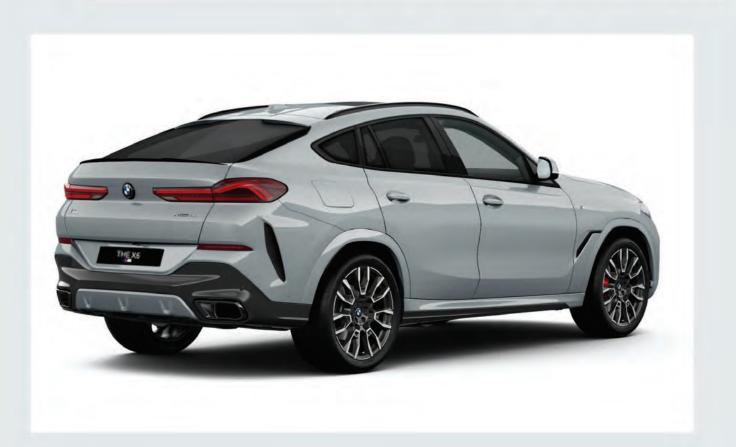

M Sport Exhaust System.

نظام العادم الرياضي M.

#### HIGHLIGHTS

M sport brakes with Red painted callipers.

نظام فرامل M الرياضى: مزود بأغطية باللون الأحمر.

## THE X6 xDrive40i M Sport

M high-gloss Shadowline & M Roof rails high-gloss Shadowline & M high-gloss Shadowline with extended contents.

إطار من الكروم الأسود اللامع للنوافذ والزجاج الجانبي وقضبان السقف والشبكة الأمامية ومخرج العادم بلون أسود لامع.