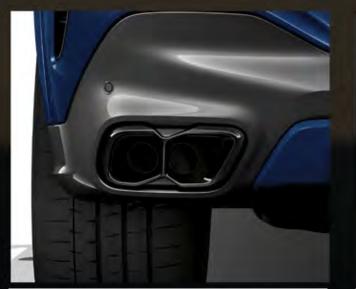

M Sport Exhaust System.

نظام العادم الرياضي M.

M Sport Exhaust System with exhaust tailpipes in black chrome.

نظام العادم الرياضي M.

**M sport brakes** with blue painted callipers.

نظام فرامل M الرياضي: مزود بأغطية باللون الأزرق.