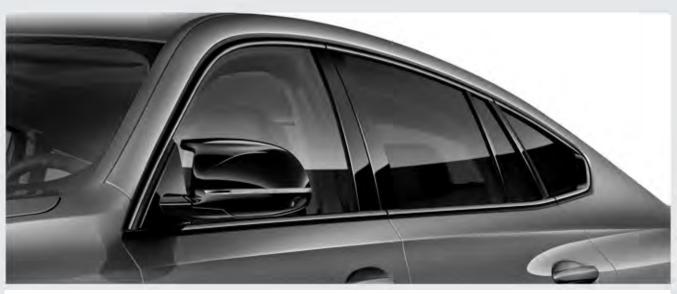

## THE X6 xDrive40i M Sport

M high-gloss Shadowline & M Roof rails high-gloss Shadowline & M high-gloss Shadowline with extended contents.

إطار من الكروم الأسود اللامع للنوافذ والزجاج الجانبي وقضبان السقف والشبكة الأمامية ومخرج العادم بلون أسود لامع.

## THE X6 M60i

M high-gloss Shadowline & M Roof rails high-gloss Shadowline & M high-gloss Shadowline with extended contents.

إطار من الكروم الأسود اللامع للنوافذ والزجاج الجانبي وقضبان السقف والشبكة الأمامية ومخرج العادم بلون أسود لامع.