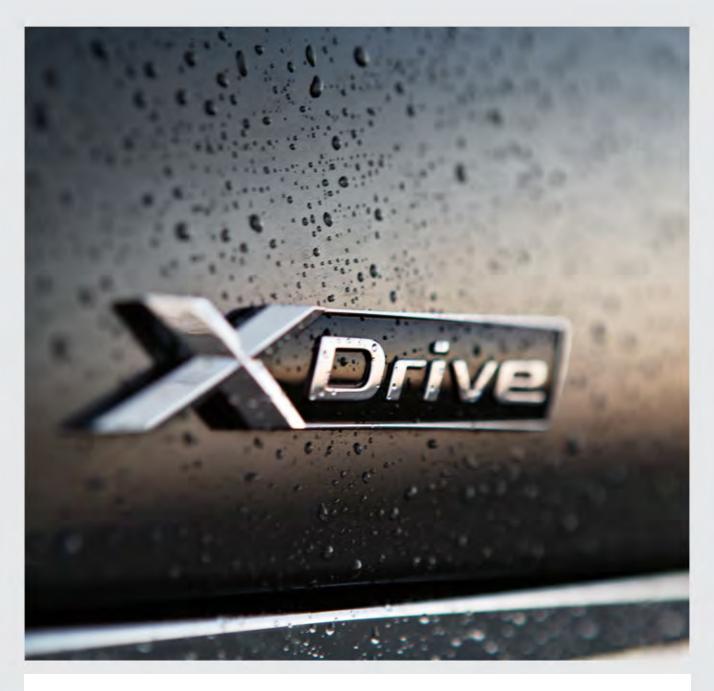

**مقاعد رياضية** قابلة للتعديل في ١٨ وضع مكسوة بجلد ميرينو ومزودين بخاصية تدليك الظهر والتهوية والتدفئة.

محرك وغطاء محرك (M) وتابلوه مزود بشريط (M) المضيء وتابلوه السيارة مطعم بحلى من ألياف الكربون.

**The xDrive is BMW's intelligent all-wheel drive system.** Ideally designed for the X range models, the **BMW xDrive** works collectively with Dynamic Stability Control to manage the best power distribution to each wheel upon sensing slippery or non-ideal driving road conditions. Delivering responsive handling and surefooted traction, the combination of power and agility turns any journey into an adventure-packed endeavor. Also equipped with Hill Descent Control (HDC) system.

**إنه النظام العبقري xDrive للدفع الرباعي من BMW.** لقد صمم خصيصًا لسيارات العائلة X ليعمل بإنسيابية مع نظام التحكم في ثبات السيارة حيث يوزع قوة التحكم والاتزان على إطارات السيارة الأربع فتوفر لك السيطرة الكاملة في أثناء القيادة لتصبح رحلتك أكثر متعة وأكثر أمانًا في الوقت نفسه مع وجود نظام التحكم في نزول السيارة في المنحدرات.