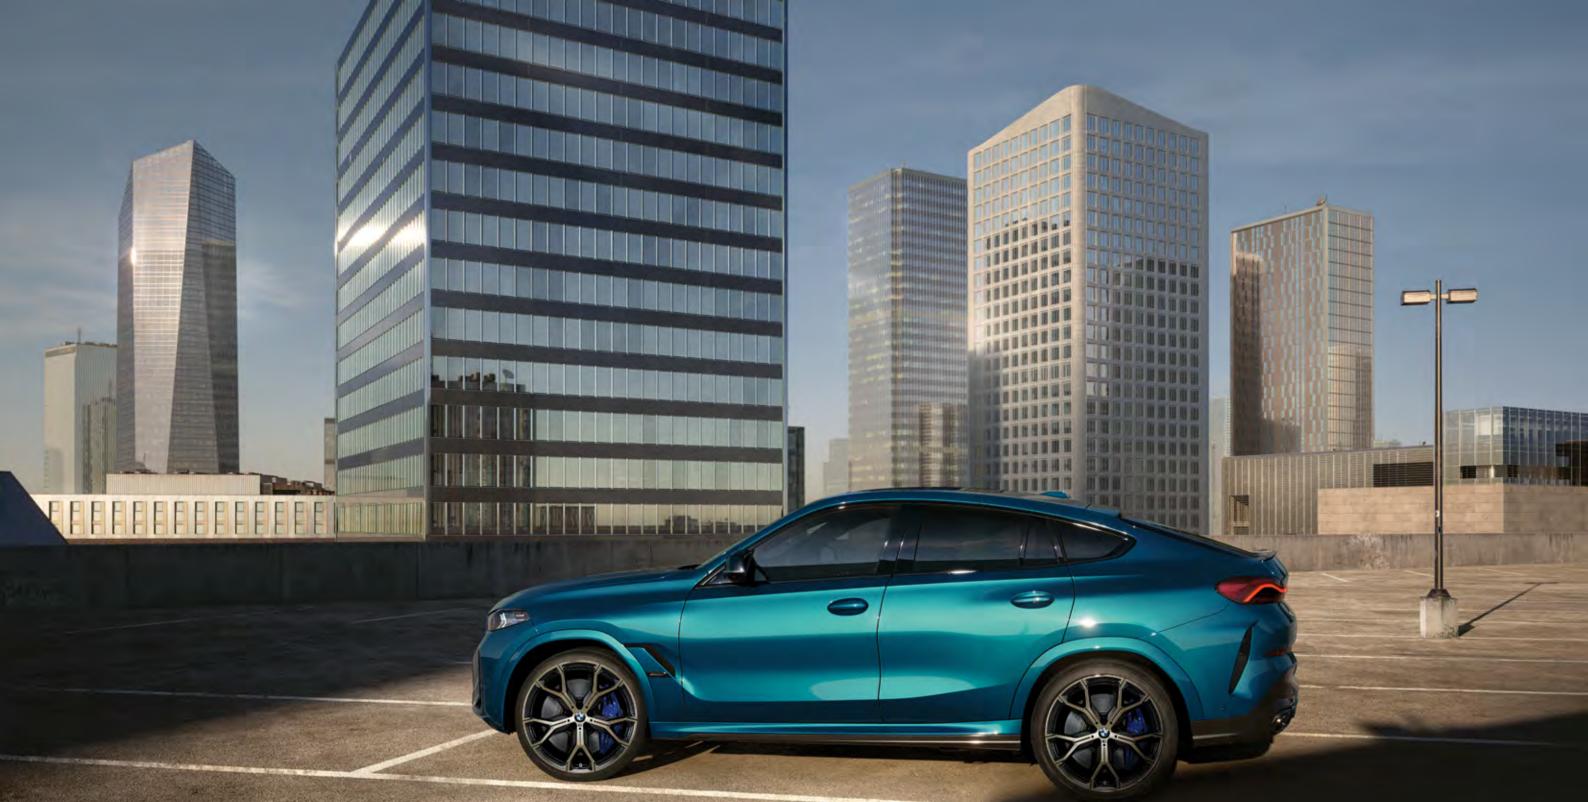

## THE X6 xDrive40i M Sport

**21" M light alloy wheels** V-spoke Bicolour with mixed tyres and runflat tyres.

**عجلات M معدنية رياضية مقاس ٢١ بوصة** بتصميم على شكل حرف 'V'.

M Leather steering wheel.

عجلة قيادة من الجلد بتصميم رياضي ومزودة بشعار "M".

## THE X6 xDrive40i M Sport

M high-gloss Shadowline & M Roof rails high-gloss Shadowline & M high-gloss Shadowline with extended contents.

إطار من الكروم الأسود اللامع للنوافذ والزجاج الجانبي وقضبان السقف والشبكة الأمامية ومخرج العادم بلون أسود لامع.

BMW kidney grille 'Iconic Glow'.

Comfort seats (18 way adjustable) in Merino leather equipped with Massage, Ventilation and Heating functions.

**مقاعد رياضية** قابلة للتعديل في ١٨ وضع مكسوة بجلد الميرينو مزودين بخاصية تدليك الضهر و التهوية و التدفئة.

Light Bar & M interior trim finishers 'Carbon Fibre'.

شبكة امامية مضيئة.

تابلوه السيارة مطعم بحلى من ألياف الكربون مزود بشريط مضيء.