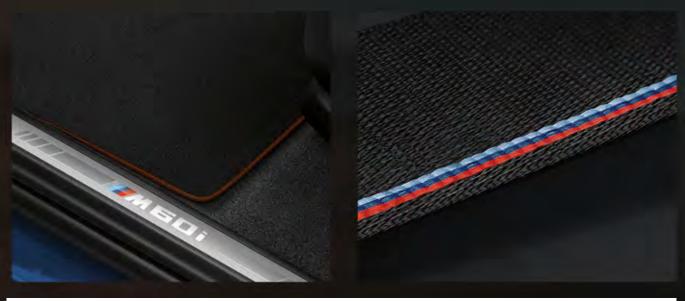

Entry sills with the "M60i" designation & M Seat Belts.

**عتب الأبواب** بحلية من الألومنيوم مزودة بشعار "M60i" بالإضافة إلى **أحزمة الأمان** في الأمام والخلف - تصميم M.

**Comfort seats** (18 way adjustable) in Merino leather equipped with Massage, Ventilation and Heating functions.

**مقاعد رياضية** قابلة للتعديل في ١٨ وضع مكسوة بجلد ميرينو ومزودين بخاصية تدليك الظهر والتهوية والتدفئة.

محرك وغطاء محرك (M) وتابلوه مزود بشريط (M) المضيء وتابلوه السيارة مطعم بحلى من ألياف الكربون.

**The xDrive is BMW's intelligent all-wheel drive system.** Ideally designed for the X range models, the **BMW xDrive** works collectively with Dynamic Stability Control to manage the best power distribution to each wheel upon sensing slippery or non-ideal driving road conditions. Delivering responsive handling and surefooted traction, the combination of power and agility turns any journey into an adventure-packed endeavor. Also equipped with Hill Descent Control (HDC) system.