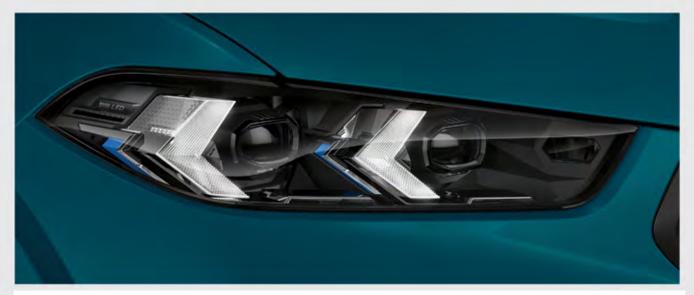

**نظام التعليق الرياضي الذكي M:** يدمج نظام مانع تمايل السيارة مع نظام التوجيه النشط وتوجيه العجلات الخلفية الذي بدوره يقوم بالمحافظة على ثبات السيارة (للسيارة ال600 فقط).

Adaptive LED Headlights with BMW Selective Beam and High Beam Assistance.

**مصابيح أمامية ذكية تفاعلية LED** مع نظام الإضاءة الذكي بخاصية عدم الإبهار ونظام التحكم الأوتوماتيكي في درجة وتوزيع الإضاءة العالية الأمامية للسيارة.