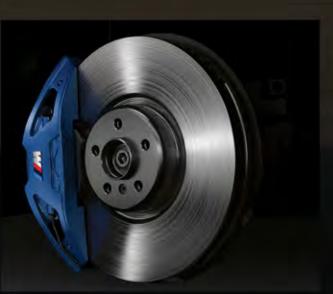

#### HIGHLIGHTS

M sport brakes with Red painted callipers.

نظام فرامل M الرياضى: مزود بأغطية باللون الأحمر.

M Sport Exhaust System with exhaust tailpipes in black chrome.

نظام العادم الرياضي M.

**M sport brakes** with blue painted callipers.

نظام فرامل M الرياضي: مزود بأغطية باللون الأزرق.