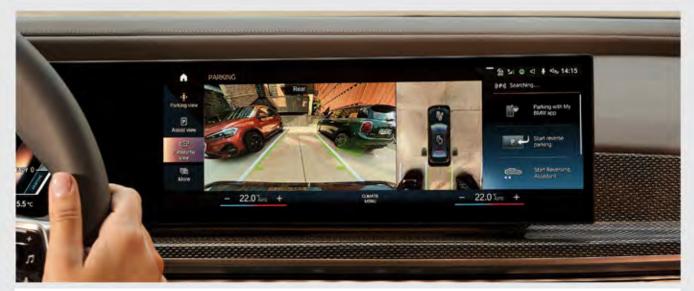

Parking Assistant Plus: Visual parking aid featuring Rear-view Camera, Top View, Panoramic View and 3D View makes parallel and perpendicular parking to the road easier. The system completely takes over the steering, the accelerator, and the transmission.

نظام المساعدة على صف السيارة: يتيح تنبيه مرئى باستخدام الكاميرات حول السيارة ويقوم بصف السيارة بالموازاة أو عموديًا أوتوماتيكيًا.

BMW Head-up display: Projects all navigation and important information in full colour on your windscreen.