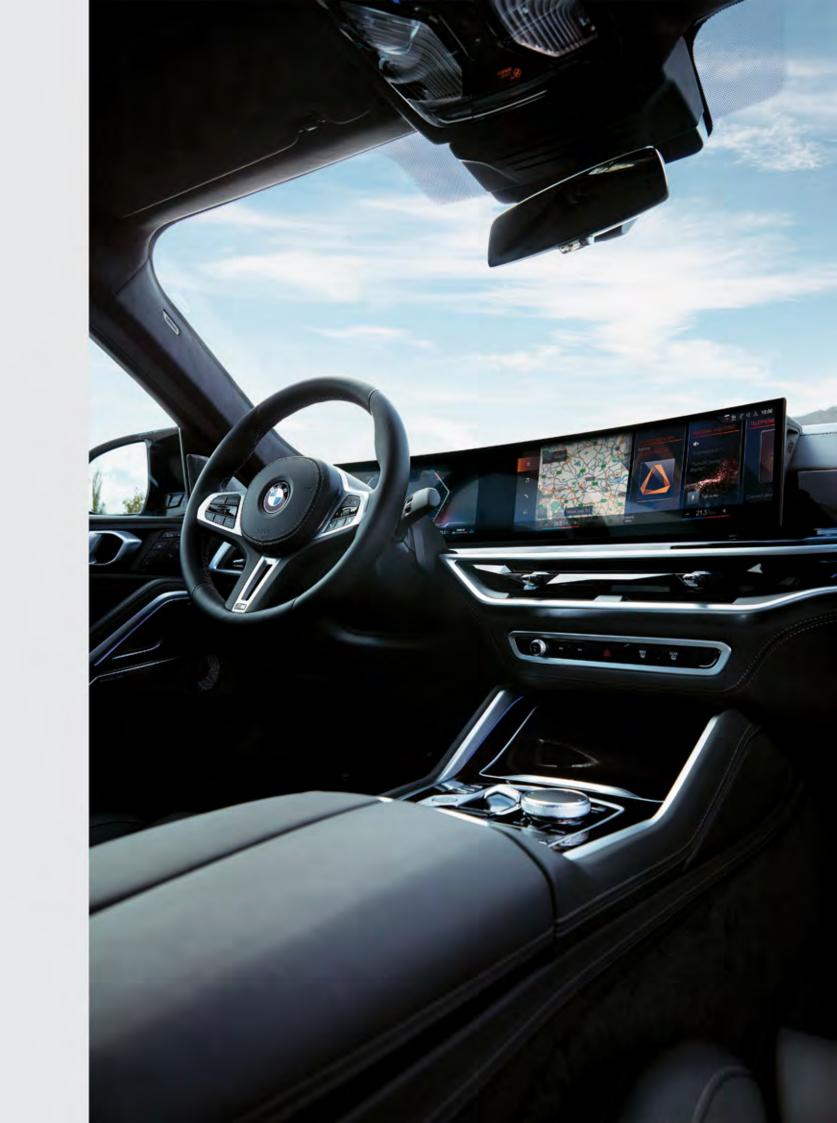

BMW Live Cockpit Professional: a Curved Display that consists of a high-resolution 12.3" instrument display and a touch optimized 14.9" control display with BMW OS 8.5.

نظام BMW للترفيه و المعلومات: يتكون من شاشتين عاليتا الوضوح والدقة أحدهما قياس ١٢,٣ بوصة لعرض عدادات القيادة والاخرى قياس ١٤,٩ لعرض بيانات القيادة وانظمة الترفيه, مجهزتين بنظام تشغيل ٥٨,٥ BMW OS.

نظام المساعدة على صف السيارة: يتيح تنبيه مرئى باستخدام الكاميرات حول السيارة ويقوم بصف السيارة بالموازاة أو عموديًا أوتوماتيكيًا.

BMW Head-up display: Projects all navigation and important information in full colour on your windscreen.

**خاصية عرض بيانات القيادة والنظام الملاحي** على الزجاج الأمامي بالألوان وبدرجة وضوح فائقة.

**Comfort Access** allows keyless entry to the vehicle doors and tailgate.

4-Zone Automatic Air Conditioning: includes separate temperature control for driver, front passenger and also left and right rear passengers.