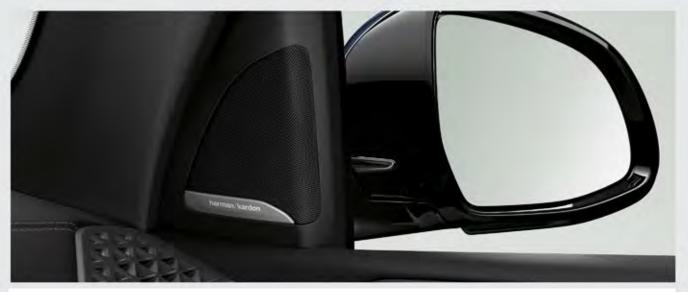

Harman Kardon Surround Sound System: with a powerful 464W digital amplifier and 16 loudspeakers for truly outstanding sound quality.

نظام Harman Kardon الصوتي المجسم بمكبر رقمي للصوت بقوة ٤٦٤ وات مع ١٦ سماعة لصوت هائل غاية في النقاء.