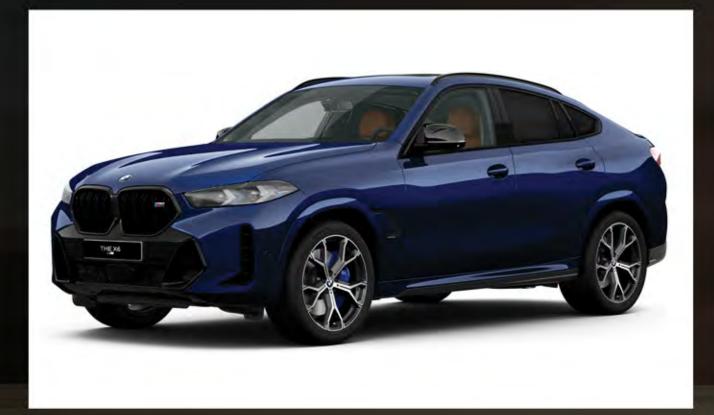

## THE X6 xDrive40i M Sport

**21" M light alloy wheels** V-spoke Bicolour with mixed tyres and runflat tyres.

**عجلات M معدنية رياضية مقاس ٢١ بوصة** بتصميم على شكل حرف 'V'.

M Leather steering wheel.

عجلة قيادة من الجلد بتصميم رياضي ومزودة بشعار "M".

M Sport Exhaust System.

نظام العادم الرياضي M.

#### HIGHLIGHTS

M sport brakes with Red painted callipers.

نظام فرامل M الرياضى: مزود بأغطية باللون الأحمر.

## THE X6 xDrive40i M Sport

M high-gloss Shadowline & M Roof rails high-gloss Shadowline & M high-gloss Shadowline with extended contents.

إطار من الكروم الأسود اللامع للنوافذ والزجاج الجانبي وقضبان السقف والشبكة الأمامية ومخرج العادم بلون أسود لامع.

BMW kidney grille 'Iconic Glow'.

Comfort seats (18 way adjustable) in Merino leather equipped with Massage, Ventilation and Heating functions.

**مقاعد رياضية** قابلة للتعديل في ١٨ وضع مكسوة بجلد الميرينو مزودين بخاصية تدليك الضهر و التهوية و التدفئة.

Light Bar & M interior trim finishers 'Carbon Fibre'.

شبكة امامية مضيئة.

تابلوه السيارة مطعم بحلى من ألياف الكربون مزود بشريط مضيء.