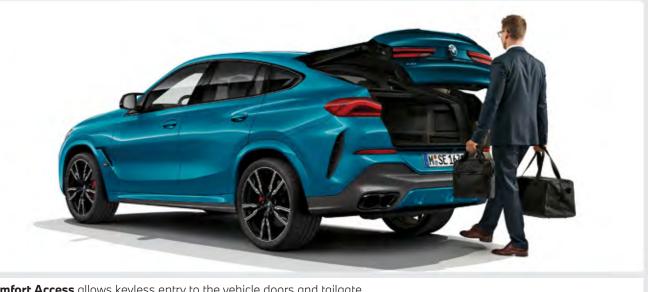

**خاصية عرض بيانات القيادة والنظام الملاحي** على الزجاج الأمامي بالألوان وبدرجة وضوح فائقة.

**Comfort Access** allows keyless entry to the vehicle doors and tailgate.

4-Zone Automatic Air Conditioning: includes separate temperature control for driver, front passenger and also left and right rear passengers.

**خاصية فتح وغلق السيارة** بدون مفتاح للأبواب وغطاء صندوق الأمت**ع**ة.

**Cupholders** with heating & cooling function.

**حامل أكواب** بخاصية التسخين والتبريد.

**Acoustic Glazing:** Sound insulating glass which increases driving comfort.