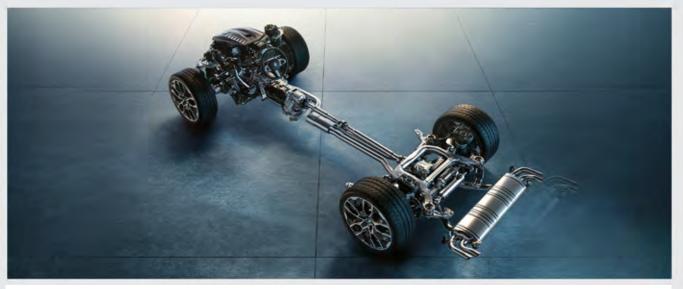

**مقاعد رياضية** قابلة للتعديل في ١٨ وضع مكسوة بجلد ميرينو ومزودين بخاصية تدليك الظهر والتهوية والتدفئة.

محرك وغطاء محرك (M) وتابلوه مزود بشريط (M) المضيء وتابلوه السيارة مطعم بحلى من ألياف الكربون.

**The xDrive is BMW's intelligent all-wheel drive system.** Ideally designed for the X range models, the **BMW xDrive** works collectively with Dynamic Stability Control to manage the best power distribution to each wheel upon sensing slippery or non-ideal driving road conditions. Delivering responsive handling and surefooted traction, the combination of power and agility turns any journey into an adventure-packed endeavor. Also equipped with Hill Descent Control (HDC) system.