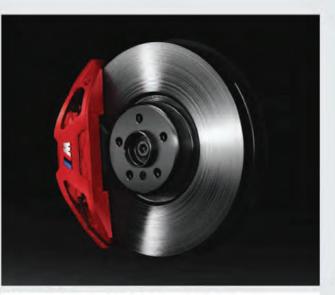

#### HIGHLIGHTS

M sport brakes with Red painted callipers.

نظام فرامل M الرياضى: مزود بأغطية باللون الأحمر.

M Sport Exhaust System with exhaust tailpipes in black chrome.

نظام العادم الرياضي M.

**M sport brakes** with blue painted callipers.

نظام فرامل M الرياضي: مزود بأغطية باللون الأزرق.