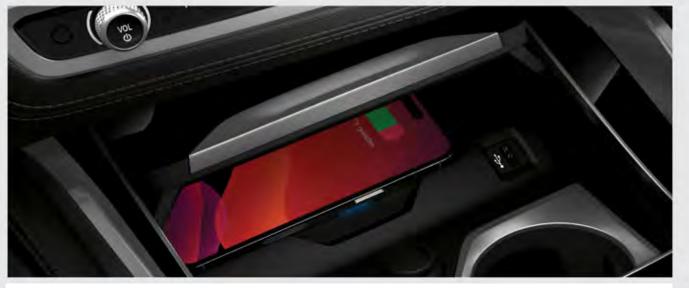

Wireless charging: Telephony with wireless charging offers a comprehensive telephony package with Bluetooth connectivity.

**باقة الشحن اللاسلكي:** التي تتضمن مؤشر لحالة الشحن بالإضافة إلى خواص إضافية للبلوتوث.