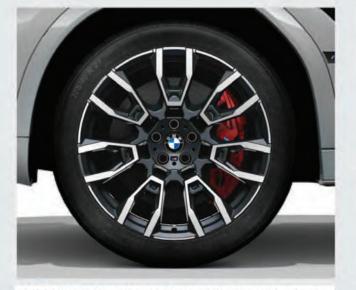

## THE X6 xDrive40i M Sport

**21" M light alloy wheels** V-spoke Bicolour with mixed tyres and runflat tyres.

**عجلات M معدنية رياضية مقاس ٢١ بوصة** بتصميم على شكل حرف 'V'.

M Leather steering wheel.

عجلة قيادة من الجلد بتصميم رياضي ومزودة بشعار "M".

#### HIGHLIGHTS

M sport brakes with Red painted callipers.

نظام فرامل M الرياضى: مزود بأغطية باللون الأحمر.