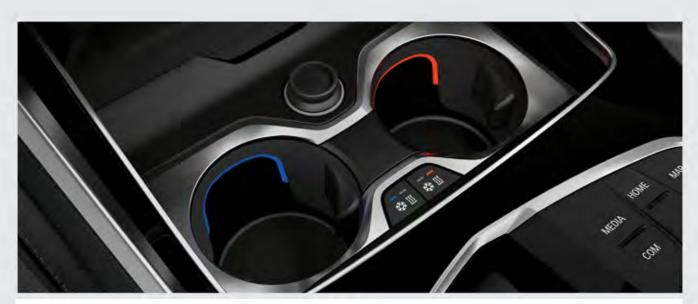

**خاصية فتح وغلق السيارة** بدون مفتاح للأبواب وغطاء صندوق الأمت**ع**ة.

**Cupholders** with heating & cooling function.

**حامل أكواب** بخاصية التسخين والتبريد.

**Acoustic Glazing:** Sound insulating glass which increases driving comfort.