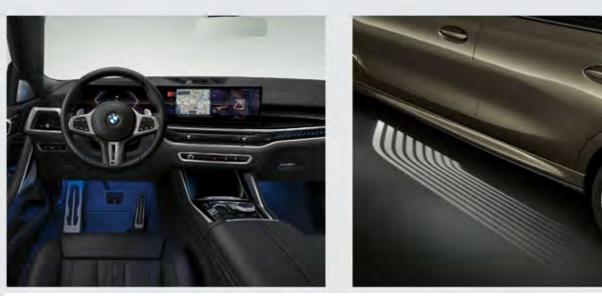

## THE X6

Ambient light package comprises 15 pre-defined selectable light designs in various colors in addition to BMW Welcome Light Carpet.

باقة الإنارة الداخلية التي تشمل ١٥ تصميم إضاءة داخلية بالإضافة إلى باقة الإنارة الترحيبية.

BMW Live Cockpit Professional: a Curved Display that consists of a high-resolution 12.3" instrument display and a touch optimized 14.9" control display with BMW OS 8.5.

نظام BMW للترفيه و المعلومات: يتكون من شاشتين عاليتا الوضوح والدقة أحدهما قياس ١٢,٣ بوصة لعرض عدادات القيادة والاخرى قياس ١٤,٩ لعرض بيانات القيادة وانظمة الترفيه, مجهزتين بنظام تشغيل ٥٨,٥ BMW OS.