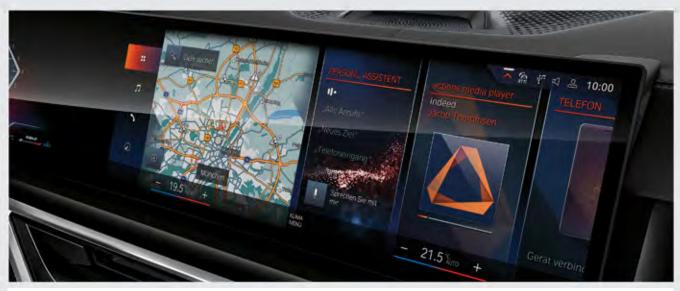

BMW Live Cockpit Professional: a Curved Display that consists of a high-resolution 12.3" instrument display and a touch optimized 14.9" control display with BMW OS 8.5.

نظام BMW للترفيه و المعلومات: يتكون من شاشتين عاليتا الوضوح والدقة أحدهما قياس ١٢,٣ بوصة لعرض عدادات القيادة والاخرى قياس ١٤,٩ لعرض بيانات القيادة وانظمة الترفيه, مجهزتين بنظام تشغيل ٥٨,٥ BMW OS.