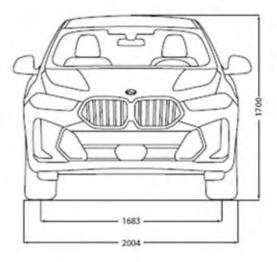

### S P E C I F I C A T I O N S

| SPECIFICATIONS                                                                                     | X6 xDrive40i | X6 M60i xDrive | المواصفات                                                                                                                                                 |
|----------------------------------------------------------------------------------------------------|--------------|----------------|-----------------------------------------------------------------------------------------------------------------------------------------------------------|
| Engines & Transmissions                                                                            |              |                | المحركات و ناقلات الحركة                                                                                                                                  |
| TwinPower Turbo 6-cylinder petrol engine                                                           | 0            |                | محرك ۲ إسطوانات TwinPower Turbo                                                                                                                           |
| M TwinPower Turbo V8-cylinder petrol engine                                                        |              | 0              | محرك ۸ إسطوانات M TwinPower                                                                                                                               |
| 8-Speed Sport Steptronic Transmission with gear shift paddles                                      | 0            | 0              | ناقل حركة رياضى ٨ سرعات مزود ببدالات للسرعة على عجلة القياده                                                                                              |
| Equipment                                                                                          |              |                | التجهيزات                                                                                                                                                 |
| Safety                                                                                             |              |                | الأمان                                                                                                                                                    |
| Active Guard:                                                                                      |              |                | نظام الحماية النشط:                                                                                                                                       |
| Lane Departure Warning with Active Return<br>Front Collision Warning with Brake Intervention       |              |                | نظام التنبيه عند مغادرة الحارة المرورية مع مساعد عودة السيارة للمسار<br>نظام التنبيه وتغعيل المكابح عند الاقتراب من الاصطدام                              |
| Speed Limit Info including Prediction and no Overtaking Indicator                                  | 0            | 0              | نظام عرض وضبط سرعة السيارة حسب السرعة القانونية                                                                                                           |
| Left-turn warning (vehicle) with brake function                                                    |              |                | نظام التحذير عند الانعطاف لليسار مع نظام تفعيل المكابح                                                                                                    |
| Evasion assistant                                                                                  |              |                | نظام تحويل مسار السيارة في حالة الطوارق (الاقتراب من الاصطدام)                                                                                            |
| Active protection                                                                                  | 0            | 0              | نظام الحماية التفاعلى                                                                                                                                     |
| Anti Lock Braking System (ABS)                                                                     | 0            | 0              | نظام منع الانغلاق للمكابح                                                                                                                                 |
| Attentiveness assistant                                                                            | 0            | 0              | نظام مساعدة السائق على الانتباه اثناء القيادة                                                                                                             |
| Automatic Stability Control (ASC)                                                                  | 0            | 0              | نظام التحكم الإلكتروني في ثبات السيارة                                                                                                                    |
| Brake Assist                                                                                       | 0            | 0              | نظام المؤازرة للمكابح                                                                                                                                     |
| Brake Energy Regeneration                                                                          | 0            | 0              | نظام إعادة توليد الطاقة الكهربائية لنظام المكابح ذاتيا                                                                                                    |
| Brake-pad wear indicator                                                                           |              | 0              | المحتودة تأكل الفرامل                                                                                                                                     |
|                                                                                                    | -            | -              |                                                                                                                                                           |
| Central locking                                                                                    | 0            | 0              | نظام القفل المركزي                                                                                                                                        |
| Cornering Brake Control (CBC)                                                                      | 0            | 0              | نظام التحكم في المكابح عند الملفات                                                                                                                        |
| Crash Sensor                                                                                       | 0            | 0              | حساس تصادم لحماية الركاب                                                                                                                                  |
| Curtain head airbags front and rear                                                                | 0            | 0              | ستائر حماية هوائية امامية وخلفية                                                                                                                          |
| Driver and front passenger airbags with occupation detector                                        | 0            | 0              | وسائد هوائية للسائق والراكب الامامي مع مستشعر اشغال المقعد                                                                                                |
| Dynamic Brake Control (DBC)                                                                        | 0            | 0              | نظام التحكم الديناميكى فى فرملة السيارة                                                                                                                   |
| Dynamic Braking Lights                                                                             | 0            | 0              | اضاءة ديناميكية في المصابيح الخلفية                                                                                                                       |
| Dynamic Stability Control (DSC)                                                                    | 0            | 0              | نظام التحكم الديناميكى فى ثبات السيارة                                                                                                                    |
|                                                                                                    |              |                |                                                                                                                                                           |
| Dynamic Traction Control (DTC)                                                                     | 0            | 0              | نظام التحكم فى جر السيارة                                                                                                                                 |
| Electronic Vehicle Immobilizer                                                                     | 0            | 0              | نظام الحماية الاكترونى ضد السرقة                                                                                                                          |
| Automatic Door Locking After Drive-off                                                             | 0            | 0              | نظام غلق الأبواب بعد المغادرة                                                                                                                             |
| Hozard lights                                                                                      | 0            | 0              | أضواء المواقف الخطرة في المصابيح الخلفية                                                                                                                  |
| Hill Descent Control (HDC)                                                                         | 0            | 0              | نظام التحكم في نزول السيارة في المنحدرات                                                                                                                  |
| ISO Fix Child Seat Mounting                                                                        | 0            | 0              | نظام التثبيت لمقاعد الاطفال                                                                                                                               |
| Keyless engine start                                                                               | 0            | 0              | تشغيل المحرك بدون مفتاح                                                                                                                                   |
| PC iBrake (PostCrash approach control warning with light braking function)                         | 0            | 0              | نظام التحكم في التباطؤ - لمنع التصادمات المتعددة                                                                                                          |
| Run-flat Indicator                                                                                 |              | 0              | نظام التنبيه عند تسرب الهواء من الإطارات                                                                                                                  |
| Run-flat Tyres                                                                                     |              | -              | المرابعة بين المرابعة على المرابعة على المرابعة على المرابعة على المرابعة على المرابعة على المرابعة المرابعة ا<br>إطارات متطورة بتكنولوجيا السين بلا هواء |
| ,                                                                                                  | 0            | 0              |                                                                                                                                                           |
| Side airbags for driver and front passenger, integrated in seat backrests                          | 0            | 0              | وسائد هوائية جانبية للسائق والراكب الامامي                                                                                                                |
| Side airbags for passengers in the 2nd row of seats                                                | 0            | 0              | وسائد هوائية جانبية للصف الثاني من الركاب                                                                                                                 |
| Tire pressure monitoring system                                                                    | 0            | 0              | نظام مراقبة ضغط الإطارات                                                                                                                                  |
| Warning Triangle and First aid kit                                                                 | 0            | 0              | مثلث عاكس وحقيبة اسعاف اولية                                                                                                                              |
| xDrive                                                                                             | 0            | 0              | نظام الدفع الرباعي المتطور xDrive                                                                                                                         |
| Performance                                                                                        |              |                | الأداء                                                                                                                                                    |
| Recovery system (48v mild hybrid system)                                                           | 0            | 0              | نظام دفع هجین ٤٨ فولت                                                                                                                                     |
| Active air stream kidney grille                                                                    |              | <u> </u>       | شبكة أمامية أوتوماتيكية الفتح والغلق                                                                                                                      |
|                                                                                                    | 0            |                |                                                                                                                                                           |
| Cruise control with braking function                                                               | 0            | 0              | مثبت سرعة مزود بخاصية الكبح للمحافظة على السرعة                                                                                                           |
| Adaptive M suspension                                                                              | 0            |                | نظام التعليق المتكيف M                                                                                                                                    |
| Adoptive M Suspension Professional:<br>Active Roll Stabilization (ARS)<br>Integral Active Steering |              | 0              | لغام القطيق الدياضي الذكي M:<br>نظام منع تمايل السيارة<br>نظام التوجيه النشط، وتوجيه الدجلات الخلفية                                                      |
| M Sport brakes                                                                                     | 0            | 0              | نظام الفرامل الرياضي M                                                                                                                                    |
|                                                                                                    |              |                |                                                                                                                                                           |
| M sport exhaust system                                                                             | 0            | 0              | نظام العادم الرياضي M                                                                                                                                     |
| M Sport Differential                                                                               |              | 0              | نظام القفل التفاضلي الإلكتروني M                                                                                                                          |
| Performance Control                                                                                | 0            | 0              | نظام التحكم في الأداء و توزيع العزم على العجلات الخلفية                                                                                                   |
| Servotronic                                                                                        | 0            | 0              | نظام المؤازرة فى القيادة                                                                                                                                  |
| Variable sport steering                                                                            | 0            | 0              | نظام توجيه رياضى متغير حسب السرعه                                                                                                                         |
| Exterior                                                                                           |              |                | التصميم الذارجي                                                                                                                                           |
| Acoustic Glazing                                                                                   | 0            | 0              | زجاج أمامي و جانبي أمامي عازل للصوت                                                                                                                       |
|                                                                                                    | 0            | 0              | ريج بالدي و بالي الدي عارن للسوع<br>مصابيم المامية ذكية تفاعلية LED -خاصية انارة المنحنيات                                                                |
| Adaptive LED Headlight                                                                             |              | -              |                                                                                                                                                           |
| Automatic operation of tailgate                                                                    | 0            | 0              | نظام اوتوماتيكي لفتح و غلق غطاء الصندوق الخلفي                                                                                                            |
| BMW kidney 'Iconic Glow'                                                                           | 0            |                | الشبكة الأمامية بإضاءة مدمجه                                                                                                                              |
| BMW selective beam                                                                                 | 0            | 0              | نظام الإضاءة الذكي بخاصية عدم الإبهار                                                                                                                     |
| BMW Welcome light Carpet                                                                           | 0            | 0              | باقة الانارة الترحيبية المتحركة                                                                                                                           |
| Comfort access system                                                                              | 0            | 0              | نظام فتح وغلق الابواب والحقيبة الخلفية بدون استخدام المفتاح -عند الاقتراب من السيارة                                                                      |
| Electrical folding of exterior mirrors                                                             | 0            | 0              | مرايات خارجية قابلة للطى كهريائيا                                                                                                                         |
|                                                                                                    | 0            | 0              | سريت خارمية نبية سلى شرياني<br>إطار من الكروم الأسود اللامع للنوافذ و الزجاج الجانبى                                                                      |
| M high-gloss Shadowline                                                                            |              |                |                                                                                                                                                           |
| M high-gloss Shadowline with extended contents                                                     | 0            | 0              | الشبكة الأمامية ومخرج العادم بلون أسود لامع                                                                                                               |
| M Lights Shadowline                                                                                | 0            | 0              | الإطار الخارجي لمصابيح الإضاءة بلون أسود                                                                                                                  |