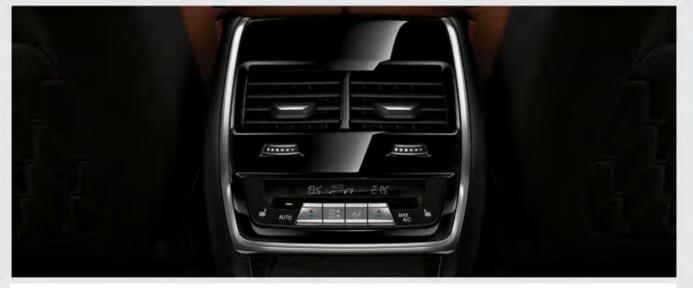

**خاصية عرض بيانات القيادة والنظام الملاحي** على الزجاج الأمامي بالألوان وبدرجة وضوح فائقة.

**Comfort Access** allows keyless entry to the vehicle doors and tailgate.

4-Zone Automatic Air Conditioning: includes separate temperature control for driver, front passenger and also left and right rear passengers.

**نظام أوتوماتيكي لتكييف الهواء بتحكم رباعي المناطق** يشمل فتحات تهوية ووحدات تحكم منفصلة في الحرارة الخاصة بصف المقاعد الثاني من السيارة ويمكن ضبط الحرارة بدرجات مستقلة عن المقاعد الأمامية.

**تجهيز في خلفية المقاعد** لتركيب الإكسسوارات كما هو أيضًا مزود بمخرجين شاحن سريع (٣ أمبير).