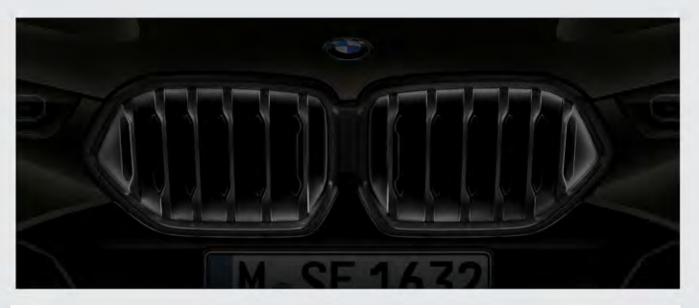

BMW kidney grille 'Iconic Glow'.

Comfort seats (18 way adjustable) in Merino leather equipped with Massage, Ventilation and Heating functions.

**مقاعد رياضية** قابلة للتعديل في ١٨ وضع مكسوة بجلد الميرينو مزودين بخاصية تدليك الضهر و التهوية و التدفئة.