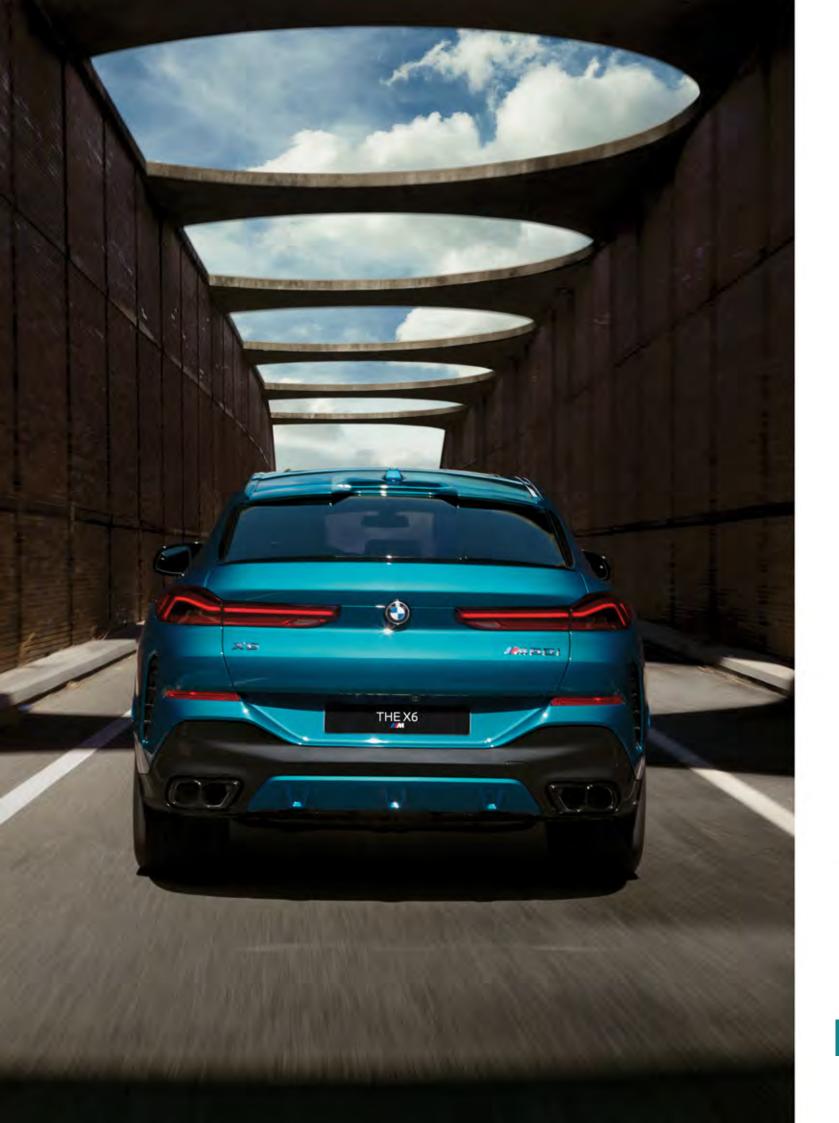

انية)                         |
| Fuel Consumption (combined I/100 km) | 9.6 - 9.0            | 12.3 - 11.7          | استهلاك الوقود: متوسط إستهلاك -قيادة داخل المدينة وخارجها (لتر) |
| Tank Capacity (Liter)                | 83                   | 83                   | سعة خزان الوقود (لتر)                                           |
| Luggage compartment (Liter)          | 580-1530             | 580-1530             | سعة حقيبة الأمتعه (لتر)                                         |
| Curb weight (kg)                     | 2165                 | 2315                 | الوزن (کجم)                                                     |
| Ground clearance, mm                 | 216                  | 216                  | الخلوص الأرضي, ملليمتر                                          |











All dimensions are in millimetres. Luggage compartment capacity: **580-1530 litres.** 





## A WORRY-FREE JOURNEY BEGINS WITH YOUR NEW BMW.

ENJOY FREE MAINTENANCE WITH NO EXTRA FEES FOR **3 YEARS OR 60,000 KM.** 

WITH AN EXTENDED WARRANTY OF UP TO **5 YEARS OR 200,000 KM.** 

TERMS & CONDITIONS APPLY.



THE X6

## INTERIOR **UPHOLSTERY**

**BMW Individual** extended leather trim Merino



**BMW Individual** extended leather trim Merino Coffee



**BMW Individual** extended leather trim Merino Black



**BMW Individual** extended leather trim Merino Tartufo

## EXTERIOR **COLOURS**







Black Sapphire

Ν

M Carbon Black

**BMW** Individual





Dravit Grey

Tanzanite Blue





The model illustrated in this brochure shows the specifications for the Egyptian market. The may sho