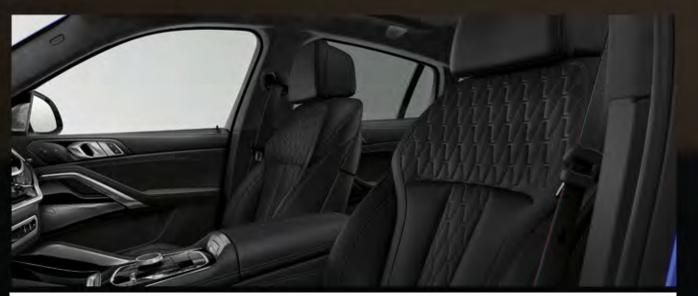

BMW kidney grille 'Iconic Glow'.

Comfort seats (18 way adjustable) in Merino leather equipped with Massage, Ventilation and Heating functions.

**مقاعد رياضية** قابلة للتعديل في ١٨ وضع مكسوة بجلد الميرينو مزودين بخاصية تدليك الضهر و التهوية و التدفئة.

Entry sills with the "M60i" designation & M Seat Belts.

**عتب الأبواب** بحلية من الألومنيوم مزودة بشعار "M60i" بالإضافة إلى **أحزمة الأمان** في الأمام والخلف - تصميم M.

**Comfort seats** (18 way adjustable) in Merino leather equipped with Massage, Ventilation and Heating functions.

**مقاعد رياضية** قابلة للتعديل في ١٨ وضع مكسوة بجلد ميرينو ومزودين بخاصية تدليك الظهر والتهوية والتدفئة.

محرك وغطاء محرك (M) وتابلوه مزود بشريط (M) المضيء وتابلوه السيارة مطعم بحلى من ألياف الكربون.

**The xDrive is BMW's intelligent all-wheel drive system.** Ideally designed for the X range models, the **BMW xDrive** works collectively with Dynamic Stability Control to manage the best power distribution to each wheel upon sensing slippery or non-ideal driving road conditions. Delivering responsive handling and surefooted traction, the combination of power and agility turns any journey into an adventure-packed endeavor. Also equipped with Hill Descent Control (HDC) system.