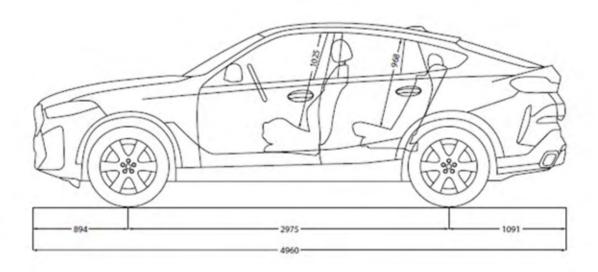

### S P E C I F I C A T I O N S

| SPECIFICATIONS                                                                                     | X6 xDrive40i | X6 M60i xDrive | المواصفات                                                                                                                                                 |
|----------------------------------------------------------------------------------------------------|--------------|----------------|-----------------------------------------------------------------------------------------------------------------------------------------------------------|
| Engines & Transmissions                                                                            |              |                | المحركات و ناقلات الحركة                                                                                                                                  |
| TwinPower Turbo 6-cylinder petrol engine                                                           | 0            |                | محرك ۲ إسطوانات TwinPower Turbo                                                                                                                           |
| M TwinPower Turbo V8-cylinder petrol engine                                                        |              | 0              | محرك ۸ إسطوانات M TwinPower                                                                                                                               |
| 8-Speed Sport Steptronic Transmission with gear shift paddles                                      | 0            | 0              | ناقل حركة رياضى ٨ سرعات مزود ببدالات للسرعة على عجلة القياده                                                                                              |
| Equipment                                                                                          |              |                | التجهيزات                                                                                                                                                 |
| Safety                                                                                             |              |                | الأمان                                                                                                                                                    |
| Active Guard:                                                                                      |              |                | نظام الحماية النشط:                                                                                                                                       |
| Lane Departure Warning with Active Return<br>Front Collision Warning with Brake Intervention       |              |                | نظام التنبيه عند مغادرة الحارة المرورية مع مساعد عودة السيارة للمسار<br>نظام التنبيه وتغعيل المكابح عند الاقتراب من الاصطدام                              |
| Speed Limit Info including Prediction and no Overtaking Indicator                                  | 0            | 0              | نظام عرض وضبط سرعة السيارة حسب السرعة القانونية                                                                                                           |
| Left-turn warning (vehicle) with brake function                                                    |              |                | نظام التحذير عند الانعطاف لليسار مع نظام تفعيل المكابح                                                                                                    |
| Evasion assistant                                                                                  |              |                | نظام تحويل مسار السيارة في حالة الطوارق (الاقتراب من الاصطدام)                                                                                            |
| Active protection                                                                                  | 0            | 0              | نظام الحماية التفاعلى                                                                                                                                     |
| Anti Lock Braking System (ABS)                                                                     | 0            | 0              | نظام منع الانغلاق للمكابح                                                                                                                                 |
| Attentiveness assistant                                                                            | 0            | 0              | نظام مساعدة السائق على الانتباه اثناء القيادة                                                                                                             |
| Automatic Stability Control (ASC)                                                                  | 0            | 0              | نظام التحكم الإلكتروني في ثبات السيارة                                                                                                                    |
| Brake Assist                                                                                       | 0            | 0              | نظام المؤازرة للمكابح                                                                                                                                     |
| Brake Energy Regeneration                                                                          | 0            | 0              | نظام إعادة توليد الطاقة الكهربائية لنظام المكابح ذاتيا                                                                                                    |
| Brake-pad wear indicator                                                                           |              | 0              | المحتودة تأكل الفرامل                                                                                                                                     |
|                                                                                                    | -            | -              |                                                                                                                                                           |
| Central locking                                                                                    | 0            | 0              | نظام القفل المركزي                                                                                                                                        |
| Cornering Brake Control (CBC)                                                                      | 0            | 0              | نظام التحكم في المكابح عند الملفات                                                                                                                        |
| Crash Sensor                                                                                       | 0            | 0              | حساس تصادم لحماية الركاب                                                                                                                                  |
| Curtain head airbags front and rear                                                                | 0            | 0              | ستائر حماية هوائية امامية وخلفية                                                                                                                          |
| Driver and front passenger airbags with occupation detector                                        | 0            | 0              | وسائد هوائية للسائق والراكب الامامي مع مستشعر اشغال المقعد                                                                                                |
| Dynamic Brake Control (DBC)                                                                        | 0            | 0              | نظام التحكم الديناميكى فى فرملة السيارة                                                                                                                   |
| Dynamic Braking Lights                                                                             | 0            | 0              | اضاءة ديناميكية في المصابيح الخلفية                                                                                                                       |
| Dynamic Stability Control (DSC)                                                                    | 0            | 0              | نظام التحكم الديناميكى فى ثبات السيارة                                                                                                                    |
|                                                                                                    |              |                |                                                                                                                                                           |
| Dynamic Traction Control (DTC)                                                                     | 0            | 0              | نظام التحكم فى جر السيارة                                                                                                                                 |
| Electronic Vehicle Immobilizer                                                                     | 0            | 0              | نظام الحماية الاكترونى ضد السرقة                                                                                                                          |
| Automatic Door Locking After Drive-off                                                             | 0            | 0              | نظام غلق الأبواب بعد المغادرة                                                                                                                             |
| Hozard lights                                                                                      | 0            | 0              | أضواء المواقف الخطرة في المصابيح الخلفية                                                                                                                  |
| Hill Descent Control (HDC)                                                                         | 0            | 0              | نظام التحكم في نزول السيارة في المنحدرات                                                                                                                  |
| ISO Fix Child Seat Mounting                                                                        | 0            | 0              | نظام التثبيت لمقاعد الاطفال                                                                                                                               |
| Keyless engine start                                                                               | 0            | 0              | تشغيل المحرك بدون مفتاح                                                                                                                                   |
| PC iBrake (PostCrash approach control warning with light braking function)                         | 0            | 0              | نظام التحكم في التباطؤ - لمنع التصادمات المتعددة                                                                                                          |
| Run-flat Indicator                                                                                 |              | 0              | نظام التنبيه عند تسرب الهواء من الإطارات                                                                                                                  |
| Run-flat Tyres                                                                                     |              | -              | المرابعة بين المرابعة على المرابعة على المرابعة على المرابعة على المرابعة على المرابعة على المرابعة المرابعة ا<br>إطارات متطورة بتكنولوجيا السين بلا هواء |
| ,                                                                                                  | 0            | 0              |                                                                                                                                                           |
| Side airbags for driver and front passenger, integrated in seat backrests                          | 0            | 0              | وسائد هوائية جانبية للسائق والراكب الامامي                                                                                                                |
| Side airbags for passengers in the 2nd row of seats                                                | 0            | 0              | وسائد هوائية جانبية للصف الثاني من الركاب                                                                                                                 |
| Tire pressure monitoring system                                                                    | 0            | 0              | نظام مراقبة ضغط الإطارات                                                                                                                                  |
| Warning Triangle and First aid kit                                                                 | 0            | 0              | مثلث عاكس وحقيبة اسعاف اولية                                                                                                                              |
| xDrive                                                                                             | 0            | 0              | نظام الدفع الرباعي المتطور xDrive                                                                                                                         |
| Performance                                                                                        |              |                | الأداء                                                                                                                                                    |
| Recovery system (48v mild hybrid system)                                                           | 0            | 0              | نظام دفع هجین ٤٨ فولت                                                                                                                                     |
| Active air stream kidney grille                                                                    |              | <u> </u>       | شبكة أمامية أوتوماتيكية الفتح والغلق                                                                                                                      |
|                                                                                                    | 0            |                |                                                                                                                                                           |
| Cruise control with braking function                                                               | 0            | 0              | مثبت سرعة مزود بخاصية الكبح للمحافظة على السرعة                                                                                                           |
| Adaptive M suspension                                                                              | 0            |                | نظام التعليق المتكيف M                                                                                                                                    |
| Adoptive M Suspension Professional:<br>Active Roll Stabilization (ARS)<br>Integral Active Steering |              | 0              | لغام القطيق الدياضي الذكي M:<br>نظام منع تمايل السيارة<br>نظام التوجيه النشط، وتوجيه الدجلات الخلفية                                                      |
| M Sport brakes                                                                                     | 0            | 0              | نظام الفرامل الرياضي M                                                                                                                                    |
|                                                                                                    |              |                |                                                                                                                                                           |
| M sport exhaust system                                                                             | 0            | 0              | نظام العادم الرياضي M                                                                                                                                     |
| M Sport Differential                                                                               |              | 0              | نظام القفل التفاضلي الإلكتروني M                                                                                                                          |
| Performance Control                                                                                | 0            | 0              | نظام التحكم في الأداء و توزيع العزم على العجلات الخلفية                                                                                                   |
| Servotronic                                                                                        | 0            | 0              | نظام المؤازرة فى القيادة                                                                                                                                  |
| Variable sport steering                                                                            | 0            | 0              | نظام توجيه رياضى متغير حسب السرعه                                                                                                                         |
| Exterior                                                                                           |              |                | التصميم الذارجي                                                                                                                                           |
| Acoustic Glazing                                                                                   | 0            | 0              | زجاج أمامي و جانبي أمامي عازل للصوت                                                                                                                       |
|                                                                                                    | 0            | 0              | ريج بالدي و بالي الدي عارن للسوع<br>مصابيم المامية ذكية تفاعلية LED -خاصية انارة المنحنيات                                                                |
| Adaptive LED Headlight                                                                             |              | -              |                                                                                                                                                           |
| Automatic operation of tailgate                                                                    | 0            | 0              | نظام اوتوماتيكي لفتح و غلق غطاء الصندوق الخلفي                                                                                                            |
| BMW kidney 'Iconic Glow'                                                                           | 0            |                | الشبكة الأمامية بإضاءة مدمجه                                                                                                                              |
| BMW selective beam                                                                                 | 0            | 0              | نظام الإضاءة الذكي بخاصية عدم الإبهار                                                                                                                     |
| BMW Welcome light Carpet                                                                           | 0            | 0              | باقة الانارة الترحيبية المتحركة                                                                                                                           |
| Comfort access system                                                                              | 0            | 0              | نظام فتح وغلق الابواب والحقيبة الخلفية بدون استخدام المفتاح -عند الاقتراب من السيارة                                                                      |
| Electrical folding of exterior mirrors                                                             | 0            | 0              | مرايات خارجية قابلة للطى كهريائيا                                                                                                                         |
|                                                                                                    | 0            | 0              | سريت خارمية نبية سلى شرياني<br>إطار من الكروم الأسود اللامع للنوافذ و الزجاج الجانبى                                                                      |
| M high-gloss Shadowline                                                                            |              |                |                                                                                                                                                           |
| M high-gloss Shadowline with extended contents                                                     | 0            | 0              | الشبكة الأمامية ومخرج العادم بلون أسود لامع                                                                                                               |
| M Lights Shadowline                                                                                | 0            | 0              | الإطار الخارجي لمصابيح الإضاءة بلون أسود                                                                                                                  |