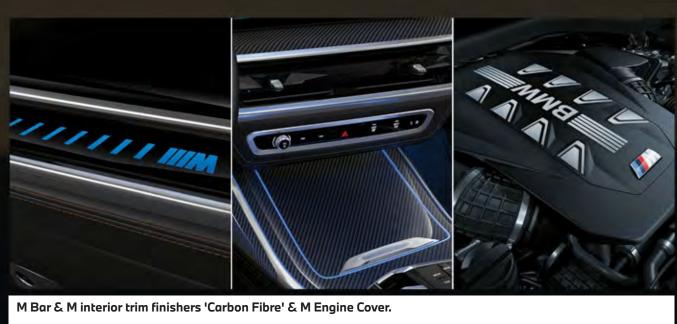

Light Bar & M interior trim finishers 'Carbon Fibre'.

شبكة امامية مضيئة.

تابلوه السيارة مطعم بحلى من ألياف الكربون مزود بشريط مضيء.

**مقاعد رياضية** قابلة للتعديل في ١٨ وضع مكسوة بجلد ميرينو ومزودين بخاصية تدليك الظهر والتهوية والتدفئة.

محرك وغطاء محرك (M) وتابلوه مزود بشريط (M) المضيء وتابلوه السيارة مطعم بحلى من ألياف الكربون.

**The xDrive is BMW's intelligent all-wheel drive system.** Ideally designed for the X range models, the **BMW xDrive** works collectively with Dynamic Stability Control to manage the best power distribution to each wheel upon sensing slippery or non-ideal driving road conditions. Delivering responsive handling and surefooted traction, the combination of power and agility turns any journey into an adventure-packed endeavor. Also equipped with Hill Descent Control (HDC) system.