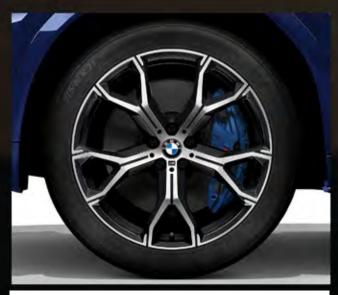

## THE X6 xDrive40i M Sport

**21" M light alloy wheels** V-spoke Bicolour with mixed tyres and runflat tyres.

**عجلات M معدنية رياضية مقاس ٢١ بوصة** بتصميم على شكل حرف 'V'.

M Leather steering wheel.

عجلة قيادة من الجلد بتصميم رياضي ومزودة بشعار "M".

## THEX6M60i

**21" M light alloy wheels** Y-spoke M Bicolour with mixed tyres and run-flat tyres.

**عجلات M م***عد***نیة ریاضیة مقاس ۲۱ بوصة** بتصمیم علی شکل حرف '۷'.

M Leather steering wheel.

**عجلة قيادة من الجلد** بتصميم رياضي ومزودة بشعار "M".

#### HIGHLIGHTS

M sport brakes with Red painted callipers.

نظام فرامل M الرياضى: مزود بأغطية باللون الأحمر.

M Sport Exhaust System with exhaust tailpipes in black chrome.

نظام العادم الرياضي M.

**M sport brakes** with blue painted callipers.

نظام فرامل M الرياضي: مزود بأغطية باللون الأزرق.