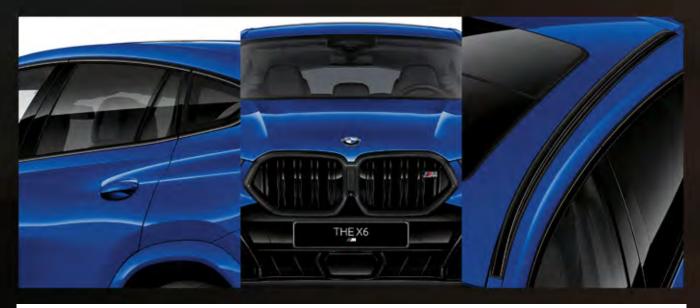

## THE X6 xDrive40i M Sport

M high-gloss Shadowline & M Roof rails high-gloss Shadowline & M high-gloss Shadowline with extended contents.

إطار من الكروم الأسود اللامع للنوافذ والزجاج الجانبي وقضبان السقف والشبكة الأمامية ومخرج العادم بلون أسود لامع.

## THE X6 M60i

M high-gloss Shadowline & M Roof rails high-gloss Shadowline & M high-gloss Shadowline with extended contents.

إطار من الكروم الأسود اللامع للنوافذ والزجاج الجانبي وقضبان السقف والشبكة الأمامية ومخرج العادم بلون أسود لامع.