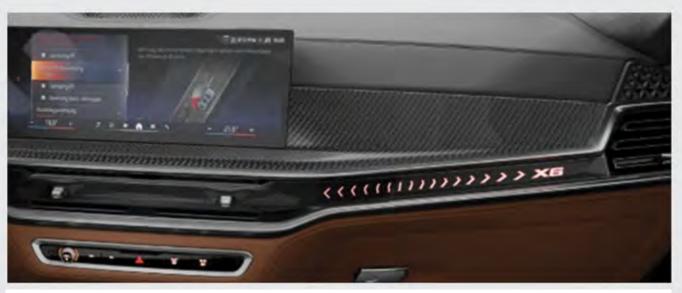

Light Bar & M interior trim finishers 'Carbon Fibre'.

شبكة امامية مضيئة.

تابلوه السيارة مطعم بحلى من ألياف الكربون مزود بشريط مضيء.

BMW Live Cockpit Professional: a Curved Display that consists of a high-resolution 12.3" instrument display and a touch optimized 14.9" control display with BMW OS 8.5.

نظام BMW للترفيه و المعلومات: يتكون من شاشتين عاليتا الوضوح والدقة أحدهما قياس ١٢,٣ بوصة لعرض عدادات القيادة والاخرى قياس ١٤,٩ لعرض بيانات القيادة وانظمة الترفيه, مجهزتين بنظام تشغيل ٥٨,٥ BMW OS.