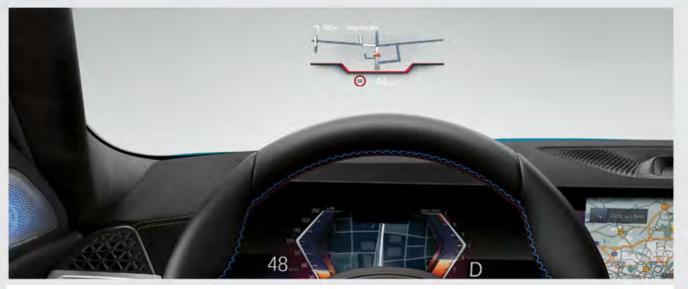

نظام المساعدة على صف السيارة: يتيح تنبيه مرئى باستخدام الكاميرات حول السيارة ويقوم بصف السيارة بالموازاة أو عموديًا أوتوماتيكيًا.

BMW Head-up display: Projects all navigation and important information in full colour on your windscreen.

**خاصية عرض بيانات القيادة والنظام الملاحي** على الزجاج الأمامي بالألوان وبدرجة وضوح فائقة.

**Comfort Access** allows keyless entry to the vehicle doors and tailgate.

4-Zone Automatic Air Conditioning: includes separate temperature control for driver, front passenger and also left and right rear passengers.