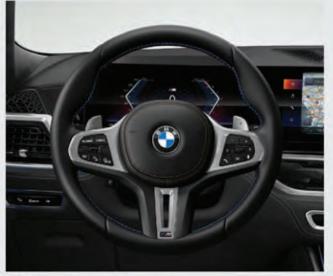

## THE X6 xDrive40i M Sport

**21" M light alloy wheels** V-spoke Bicolour with mixed tyres and runflat tyres.

**عجلات M معدنية رياضية مقاس ٢١ بوصة** بتصميم على شكل حرف 'V'.

M Leather steering wheel.

عجلة قيادة من الجلد بتصميم رياضي ومزودة بشعار "M".

BMW Live Cockpit Professional: a Curved Display that consists of a high-resolution 12.3" instrument display and a touch optimized 14.9" control display with BMW OS 8.5.

نظام BMW للترفيه و المعلومات: يتكون من شاشتين عاليتا الوضوح والدقة أحدهما قياس ١٢,٣ بوصة لعرض عدادات القيادة والاخرى قياس ١٤,٩ لعرض بيانات القيادة وانظمة الترفيه, مجهزتين بنظام تشغيل ٥٨,٥ BMW OS.