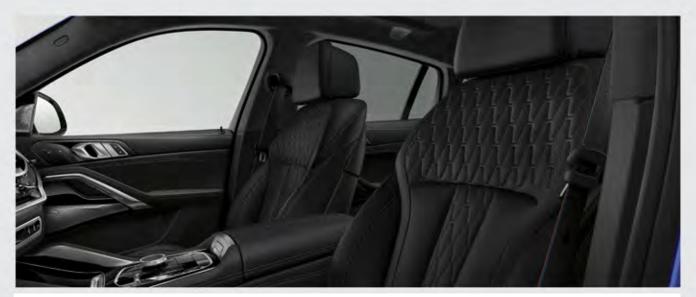

BMW kidney grille 'Iconic Glow'.

Comfort seats (18 way adjustable) in Merino leather equipped with Massage, Ventilation and Heating functions.

**مقاعد رياضية** قابلة للتعديل في ١٨ وضع مكسوة بجلد الميرينو مزودين بخاصية تدليك الضهر و التهوية و التدفئة.

Entry sills with the "M60i" designation & M Seat Belts.

**عتب الأبواب** بحلية من الألومنيوم مزودة بشعار "M60i" بالإضافة إلى **أحزمة الأمان** في الأمام والخلف - تصميم M.

**Comfort seats** (18 way adjustable) in Merino leather equipped with Massage, Ventilation and Heating functions.

**مقاعد رياضية** قابلة للتعديل في ١٨ وضع مكسوة بجلد ميرينو ومزودين بخاصية تدليك الظهر والتهوية والتدفئة.

محرك وغطاء محرك (M) وتابلوه مزود بشريط (M) المضيء وتابلوه السيارة مطعم بحلى من ألياف الكربون.

**The xDrive is BMW's intelligent all-wheel drive system.** Ideally designed for the X range models, the **BMW xDrive** works collectively with Dynamic Stability Control to manage the best power distribution to each wheel upon sensing slippery or non-ideal driving road conditions. Delivering responsive handling and surefooted traction, the combination of power and agility turns any journey into an adventure-packed endeavor. Also equipped with Hill Descent Control (HDC) system.