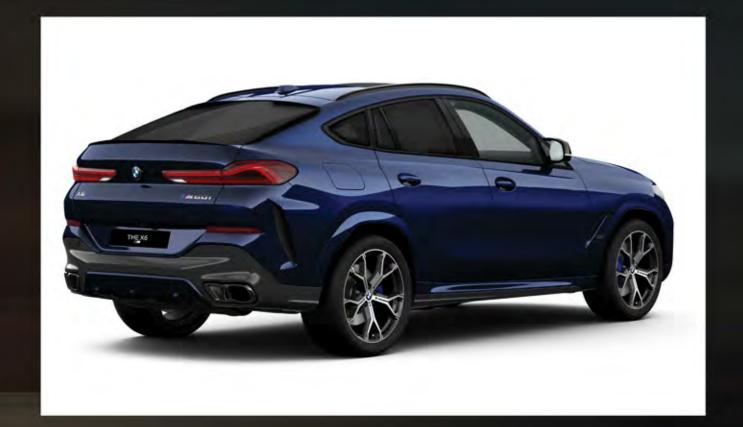

## THE X6 xDrive40i M Sport

M high-gloss Shadowline & M Roof rails high-gloss Shadowline & M high-gloss Shadowline with extended contents.

إطار من الكروم الأسود اللامع للنوافذ والزجاج الجانبي وقضبان السقف والشبكة الأمامية ومخرج العادم بلون أسود لامع.

## THE X6 M60i

M high-gloss Shadowline & M Roof rails high-gloss Shadowline & M high-gloss Shadowline with extended contents.

إطار من الكروم الأسود اللامع للنوافذ والزجاج الجانبي وقضبان السقف والشبكة الأمامية ومخرج العادم بلون أسود لامع.